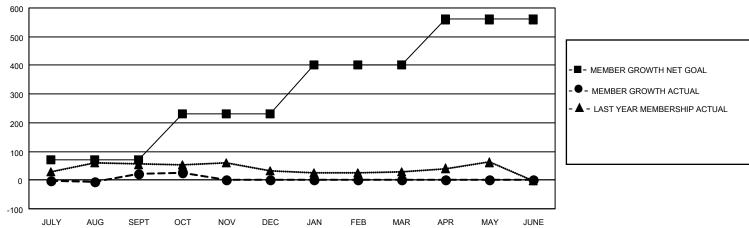

## GMT MONTHLY MEMBERSHIP PROGRESS REPORT

Multiple District 34

Results as of: 10/31/2023 LOCATION: ALABAMA

GMT CA 1

| OWIT. O       |               |             |               |                       |                        |                         | CIVIT OA I                                         |  |
|---------------|---------------|-------------|---------------|-----------------------|------------------------|-------------------------|----------------------------------------------------|--|
| Clubs         |               |             |               | Members               |                        |                         |                                                    |  |
|               | RESULTS FOR   | R 2023-2024 |               | RESULTS FOR 2023-2024 |                        |                         |                                                    |  |
| QUARTER       | NEW CLUB GOAL | NEW CLUBS   | DROPPED CLUBS | QUARTER MEME          | BER GROWTH NET<br>GOAL | MEMBER GROWTH<br>ACTUAL | DROPPED<br>MEMBERS ACTUAL<br>(including transfers) |  |
| JULY/AUG/SEPT | 0             | 2           | 2             | JULY/AUG/SEPT         | 70                     | 118                     | 84                                                 |  |
| OCT/NOV/DEC   | 0             | 0           | 0             | OCT/NOV/DEC           | 160                    | 23                      | 17                                                 |  |
| JAN/FEB/MAR   | 3             | 0           | 0             | JAN/FEB/MAR           | 170                    | 0                       | 0                                                  |  |
| APR/MAY/JUNE  | 1             | 0           | 0             | APR/MAY/JUNE          | 160                    | 0                       | 0                                                  |  |