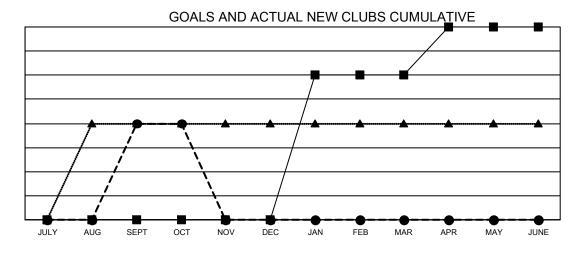

- - CURRENT YEAR GOALS FOR NEW CLUBS
- ● CURRENT YEAR ACTUAL NEW CLUBS
- ▲ LAST YEAR ACTUAL NEW CLUBS